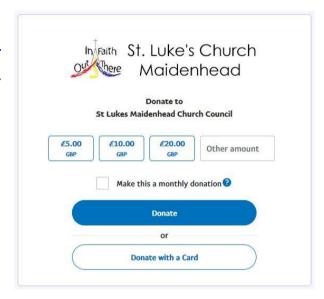

## **PayPal**

You can click this link:

https://www.paypal.com/cgi-bin/webscr?cmd= sxclick&hosted button id=C3238ZRXY9QZU&source=url

which will show a PayPal Donate Button as on the right.

If you click **Donate** you will be prompted to log into your PayPal account, but if you don't have one of these then simply click **Donate with a Card** and you can make the payment using any debit or credit card.